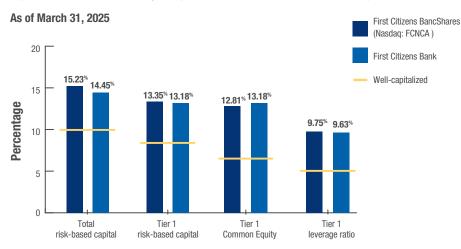

## **CAPITAL RATIOS**

First Citizens' relationship-based, client-centric approach is anchored by our stability and solid capitalization, which exceeds regulatory thresholds for what constitutes a well-capitalized bank.